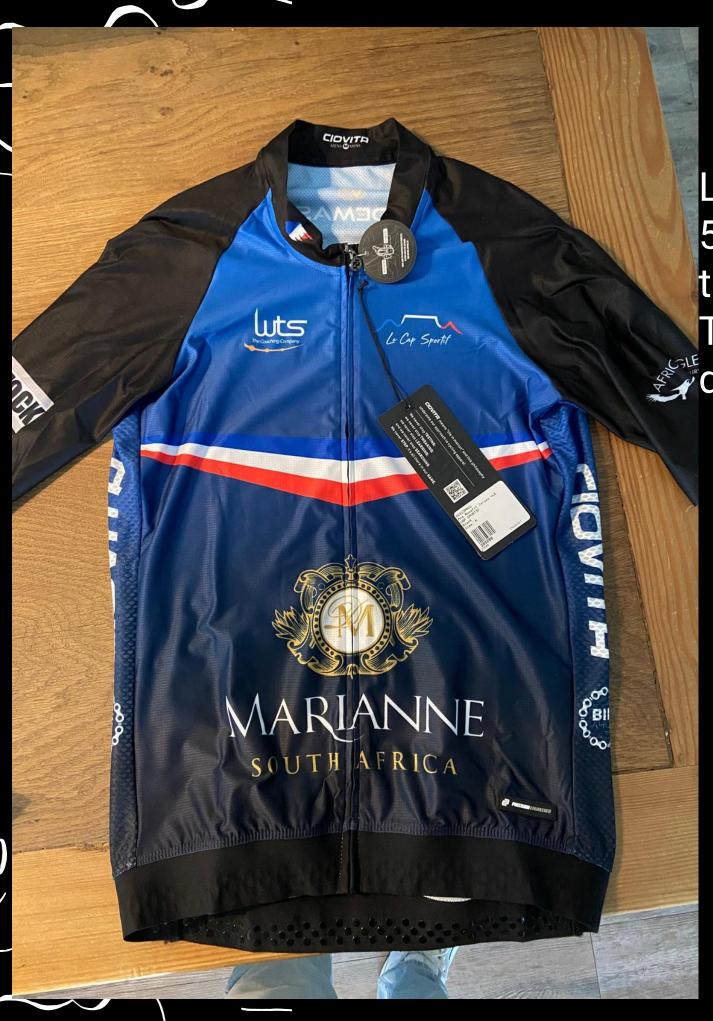

### **OUR JERSEYS**

LCS Cycling jerseys:
50 units distributed
to our members in 2023
They ride with them
daily.

Busy Bees RFC jerseys 100 jerseys offered in 2023

Your company on our jerseys!