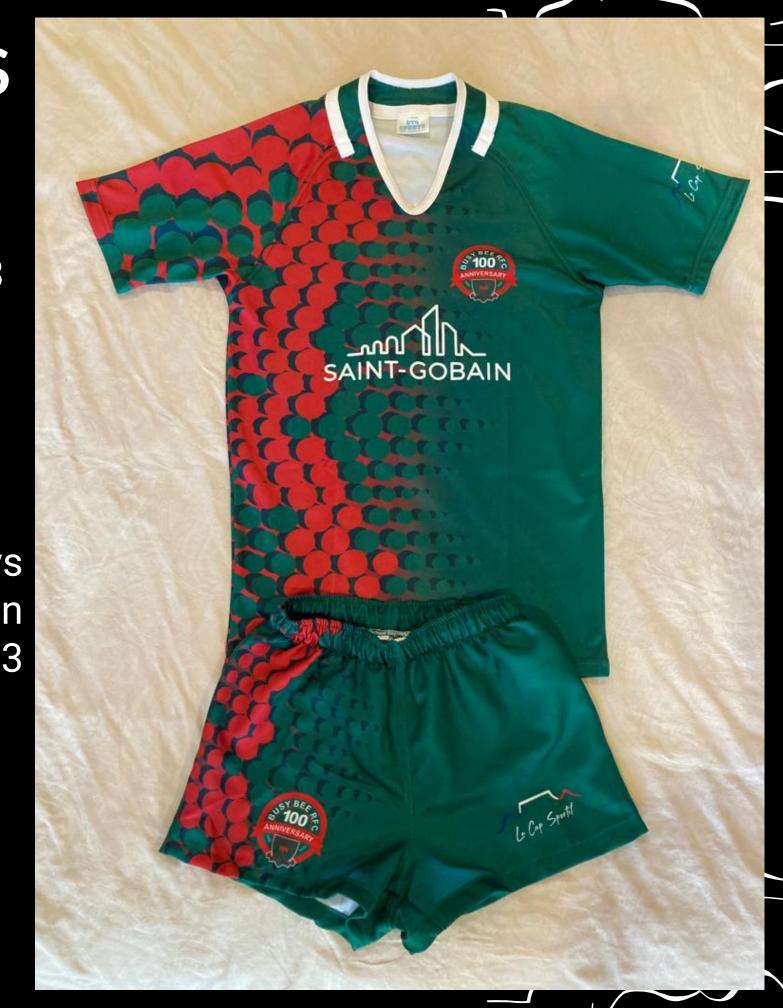

### **OUR JERSEYS**

LCS Cycling jerseys:
50 units distributed
to our members in 2023
They ride with them
daily.

Busy Bees RFC jerseys 100 jerseys offered in 2023

Your company on our jerseys!